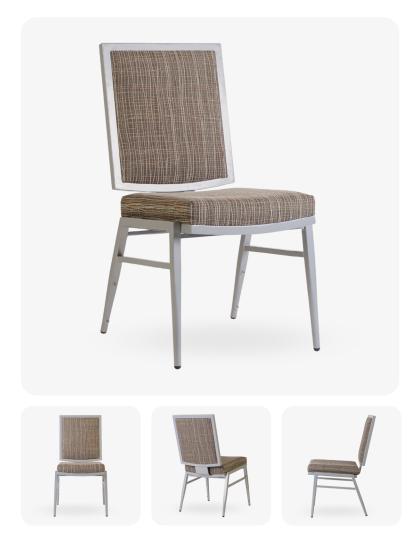

# Alaric Stackable Aluminum Banquet Chair

SKU: 5062-AL-BQT

#### Experience Excellence with Seating Expert, Your Hospitality Partner of Choice.

Discover the Alaric Banquet Chair, a harmonious blend of durability and sophistication.

Crafted with a robust aluminum frame, this chair guarantees long-lasting performance, ensuring it remains a staple for all your events. Its ergonomic design and **flex-back** offer unmatched comfort, elevating your guests' satisfaction levels. Effortless stacking and glides further enhance its convenience, making setup and storage a breeze.

### **PRODUCT SPECIFICATIONS**

| Alaric Banquet Chair Specifications |            |
|-------------------------------------|------------|
| Overall Height                      | 34 in      |
| Overall Width                       | 18.5 in    |
| Overall Depth                       | 24 in      |
| Seat Height                         | 18 in      |
| Seat Width                          | 15.5 in    |
| Seat Depth                          | 16.5 in    |
| Seat Foam Thickness                 | 2.5 in     |
| Weight                              | 20 lb      |
| Weight Capacity                     | 400 pounds |
| Frame Material                      | Aluminum   |
| COM Seat Total                      | 0.4 yards  |
| COM Back Total                      | 0.5 yards  |

### **PRODUCT FEATURES**

- Stacks 10 High
- Nickel Plated Swivel Glides
- 3 10 Year Warranty
- 4 Cal 117 Fire Safety Rating
- Fully Welded 12 Gauge Aluminum Frame