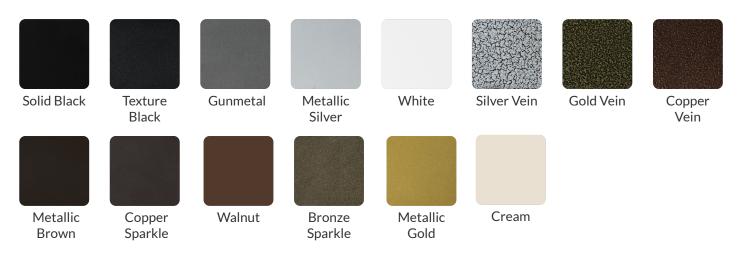

t Capacity                     | 400 pounds |
| Frame Material                      | Aluminum   |
| COM Seat Total                      | 0.4 yards  |
| COM Back Total                      | 0.5 yards  |

### **PRODUCT FEATURES**

- Stacks 10 High
- Nickel Plated Swivel Glides
- 3 10 Year Warranty
- 4 Cal 117 Fire Safety Rating
- Fully Welded 12 Gauge Aluminum Frame

## SeatingExpert

# Alaric Customization

CRAFTED FOR UNIQUE BRANDS

### Upholstery Options 😍

### Visit our <u>Upholstery Collection</u> page to search through thousands of upholstery options.

Our company offers the option of COM (Customer's Own Material) in our chair production, enabling clients to select their own materials to create chairs that perfectly align with their unique preferences

### **Chair Frame Finishes**



### Add-Ons



#### Ganging mechanism

Upgrade your chairs with our practical ganging mechanism. Seamlessly link one chair to another, providing stability and alignment for events and gatherings.



#### Webbed seating

Elevate your banquet chairs with the addition of webbed seating, designed for enhanced comfort.