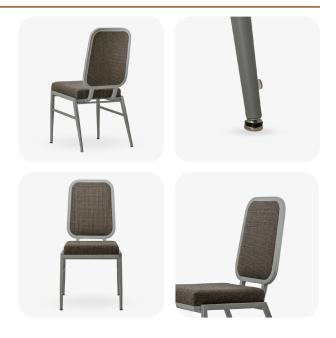

# **Arvid Stackable Aluminum Banquet Chair**

SKU: 3062-AL-BQT

Thoughtfully designed to seamlessly marry durability and elegance, this chair showcases a sturdy aluminum frame that guarantees enduring performance. What sets it apart even more is its **stackable** design and glide feature, which simplify both storage and arrangement, making it a versatile and pragmatic choice.

### PRODUCT FEATURES

- 1 Stacks 10 High
- 2 Nickel Plated Swivel Glides
- 3 10 Year Warranty
- 4 Cal 117 Fire Safety Rating
- 5 Fully Welded 12 Gauge Aluminum Frame

#### Ganging mechanism

Upgrade your chairs with our practical ganging mechanism. Seamlessly link one chair to another, providing stability and alignment for events and gatherings.