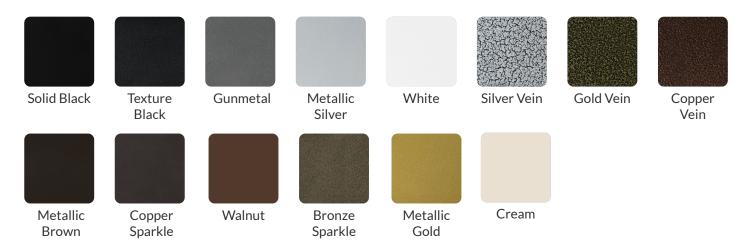

5.5 in    |
| Seat Depth                         | 16 in      |
| Seat Foam Thickness                | 2.5 in     |
| Weight                             | 14.5 lb    |
| Weight Capacity                    | 400 pounds |
| Frame Material                     | Aluminum   |
| COM Seat Total                     | 0.4 yards  |
| COM Back Total                     | 0.5 yards  |

## SeatingExpert

## **Arvid** Customization

CRAFTED FOR UNIQUE BRANDS

## Upholstery Options 😭



Visit our **Upholstery Collection** page to search through thousands of upholstery options.

Our company offers the option of COM (Customer's Own Material) in our chair production, enabling clients to select their own materials to create chairs that perfectly align with their unique preferences

### Chair Frame Finishes



### Add-Ons



#### Ganging mechanism

Upgrade your chairs with our practical ganging mechanism. Seamlessly link one chair to another, providing stability and alignment for events and gatherings.



### Webbed seating

Elevate your banquet chairs with the addition of webbed seating, designed for enhanced comfort.