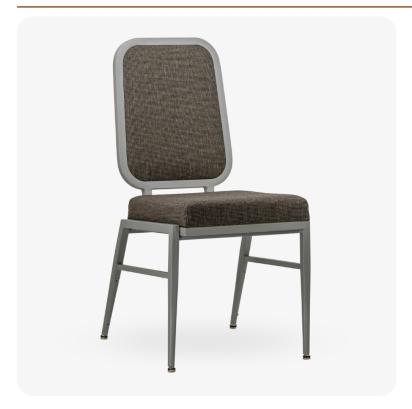

# **Arvid Stackable Aluminum Banquet Chair**

SKU: 3062-AL-BQT

Thoughtfully designed to seamlessly marry durability and elegance, this chair showcases a sturdy aluminum frame that guarantees enduring performance. What sets it apart even more is its **stackable** design and glide feature, which simplify both storage and arrangement, making it a versatile and pragmatic choice.

### PRODUCT FEATURES

- 1 Stacks 10 High
- 2 Nickel Plated Swivel Glides
- 3 10 Year Warranty
- 4 Cal 117 Fire Safety Rating
- 5 Fully Welded 12 Gauge Aluminum Frame

## **PRODUCT SPECIFICATIONS**

| Arvid Banquet Chair Specifications |            |
|------------------------------------|------------|
| Overall Height                     | 37 in      |
| Overall Width                      | 18 in      |
| Overall Depth                      | 21.5 in    |
| Seat Height                        | 18 in      |
| Seat Width                         | 15.5 in    |
| Seat Depth                         | 16 in      |
| Seat Foam Thickness                | 2.5 in     |
| Weight                             | 14.5 lb    |
| Weight Capacity                    | 400 pounds |
| Frame Material                     | Aluminum   |
| COM Seat Total                     | 0.4 yards  |
| COM Back Total                     | 0.5 yards  |