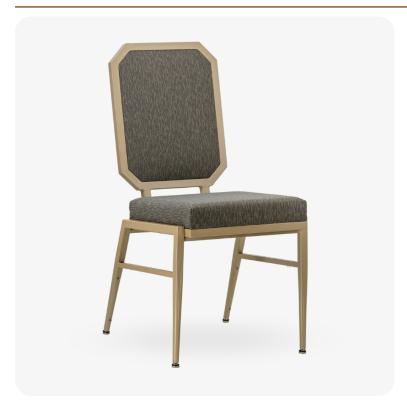

# Asher Stackable Aluminum Banquet Chair

SKU: 2062-AL-BQT

Meticulously designed to effortlessly blend durability and elegance, this chair highlights a sturdy aluminum frame for long-lasting performance. What's more, its **stackable** design and **glide feature** simplify both storage and arrangement, making it a versatile and practical choice for any event setting.

### PRODUCT FEATURES

- 1 Stacks 10 High
- 2 Nickel Plated Swivel Glides
- 3 10 Year Warranty
- 4 Cal 117 Fire Safety Rating
- 5 Fully Welded 12 Gauge Aluminum Frame

### PRODUCT SPECIFICATIONS

| Asher Banquet Chair Specifications |            |
|------------------------------------|------------|
| Overall Height                     | 36.5 in    |
| Overall Width                      | 18.5 in    |
| Overall Depth                      | 24 in      |
| Seat Height                        | 18 in      |
| Seat Width                         | 15.5 in    |
| Seat Depth                         | 16 in      |
| Seat Foam Thickness                | 2.5 in     |
| Weight                             | 14 lb      |
| Weight Capacity                    | 400 pounds |
| Frame Material                     | Aluminum   |
| COM Seat Total                     | 0.4 yards  |
| COM Back Total                     | 0.7 yards  |