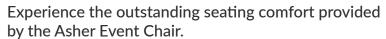

# Asher Stackable Aluminum Banquet Chair

SKU: 2062-AL-BQT

Meticulously designed to effortlessly blend durability and elegance, this chair highlights a sturdy aluminum frame for long-lasting performance. What's more, its **stackable** design and **glide feature** simplify both storage and arrangement, making it a versatile and practical choice for any event setting.

### PRODUCT FEATURES

- 1 Stacks 10 High
- 2 Nickel Plated Swivel Glides
- 3 10 Year Warranty
- 4 Cal 117 Fire Safety Rating
- 5 Fully Welded 12 Gauge Aluminum Frame

### PRODUCT SPECIFICATIONS

| Asher Banquet Chair Specifications |            |
|------------------------------------|------------|
| Overall Height                     | 36.5 in    |
| Overall Width                      | 18.5 in    |
| Overall Depth                      | 24 in      |
| Seat Height                        | 18 in      |
| Seat Width                         | 15.5 in    |
| Seat Depth                         | 16 in      |
| Seat Foam Thickness                | 2.5 in     |
| Weight                             | 14 lb      |
| Weight Capacity                    | 400 pounds |
| Frame Material                     | Aluminum   |
| COM Seat Total                     | 0.4 yards  |
| COM Back Total                     | 0.7 yards  |