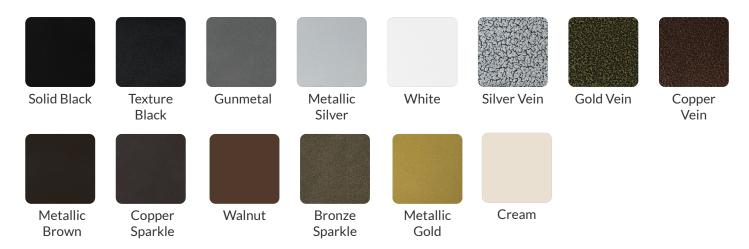

| 15.5 in    |
| Seat Depth                         | 16 in      |
| Seat Foam Thickness                | 2.5 in     |
| Weight                             | 14 lb      |
| Weight Capacity                    | 400 pounds |
| Frame Material                     | Aluminum   |
| COM Seat Total                     | 0.4 yards  |
| COM Back Total                     | 0.7 yards  |

# SeatingExpert

# **Asher** Customization

CRAFTED FOR UNIQUE BRANDS

# Upholstery Options 😭



Visit our **Upholstery Collection** page to search through thousands of upholstery options.

Our company offers the option of COM (Customer's Own Material) in our chair production, enabling clients to select their own materials to create chairs that perfectly align with their unique preferences

## Chair Frame Finishes



## Add-Ons



#### Ganging mechanism

Upgrade your chairs with our practical ganging mechanism. Seamlessly link one chair to another, providing stability and alignment for events and gatherings.



### Webbed seating

Elevate your banquet chairs with the addition of webbed seating, designed for enhanced comfort.