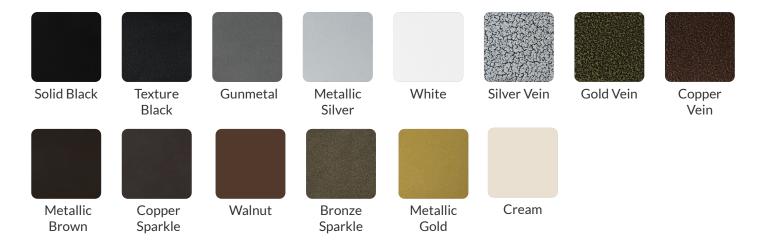

| 400 pounds |
| Frame Material                          | Aluminum   |
| COM Seat Total                          | 0.4 yards  |
| COM Back Total                          | 0.45 yards |

## **PRODUCT FEATURES**

- 1 Stacks 5 High
- 2 Nickel Plated Swivel Glides
- 3 10 Year Warranty
- 4 Cal 117 Fire Safety Rating
- 5 Fully Welded 12 Gauge Aluminum Frame

# SeatingExpert

# **Atticus** Customization

CRAFTED FOR UNIQUE BRANDS

## Upholstery Options 😭



Visit our **Upholstery Collection** page to search through thousands of upholstery options.

Our company offers the option of COM (Customer's Own Material) in our chair production, enabling clients to select their own materials to create chairs that perfectly align with their unique preferences

## Chair Frame Finishes



## Add-Ons



#### Ganging mechanism

Upgrade your chairs with our practical ganging mechanism. Seamlessly link one chair to another, providing stability and alignment for events and gatherings.



### Webbed seating

Elevate your banquet chairs with the addition of webbed seating, designed for enhanced comfort.