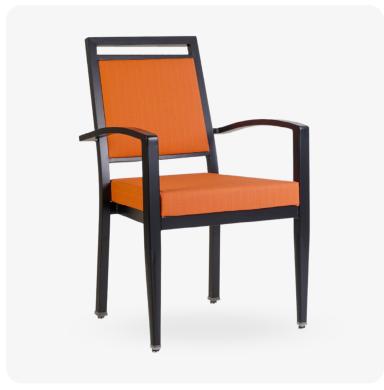

# **Atticus Stackable Aluminum Banquet Armchair**

SKU: 1572-AL-BQT

Experience Excellence with Seating Expert, Your Hospitality Partner of Choice.

Introducing the Atticus Banquet Armchair, where durability and sophistication effortlessly combine.

Crafted with a sturdy aluminum frame, this armchair guarantees enduring reliability for all your gatherings. Its ergonomic design offers unmatched comfort, featuring a convenient **handhold** for added convenience. With effortless **stacking** and glides for smooth movement, this chair simplifies setup and storage, enhancing your event experience to a whole new level.

## **PRODUCT FEATURES**

- 1 Stacks 5 High
- 2 Nickel Plated Swivel Glides
- 3 10 Year Warranty
- 4 Cal 117 Fire Safety Rating
- 5 Fully Welded 12 Gauge Aluminum Frame