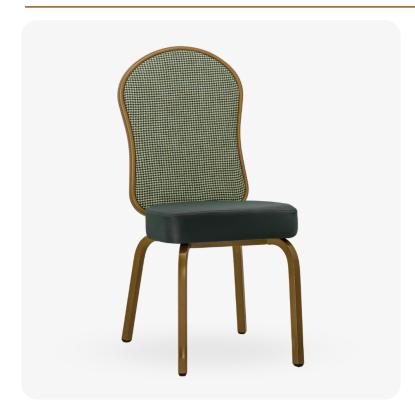

# Eldric Stackable Aluminum Banquet Chair

SKU: 1052-AL-BQT

With its combination of durability and sophistication, this chair boasts a robust aluminum frame, ensuring enduring quality. The **flex-back** design offers unparalleled comfort, elevating your guests' experience to the next level. Additionally, its **stackable** design and **glides** make storage and arrangement effortless, making it the ideal choice for any event setting.

### **PRODUCT FEATURES**

- 1 Stacks 10 High
- 2 Nickel Plated Swivel Glides
- 3 10 Year Warranty
- 4 Cal 117 Fire Safety Rating
- 5 Fully Welded 12 Gauge Aluminum Frame