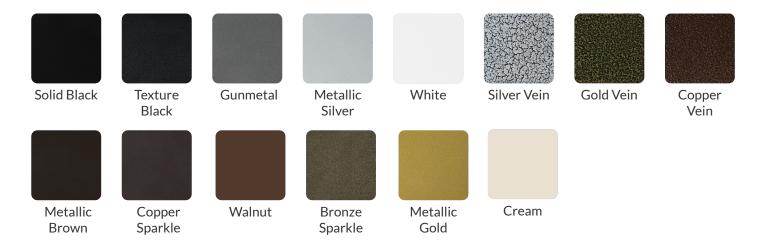

|
| Seat Foam Thickness                 | 2.5 in     |
| Weight                              | 16 lb      |
| Weight Capacity                     | 400 pounds |
| Frame Material                      | Aluminum   |
| COM Seat Total                      | 0.4 yards  |
| COM Back Total                      | 0.7 yards  |
|                                     |            |

## SeatingExpert

## **Eldric** Customization

CRAFTED FOR UNIQUE BRANDS

## Upholstery Options 😭



Visit our **Upholstery Collection** page to search through thousands of upholstery options.

Our company offers the option of COM (Customer's Own Material) in our chair production, enabling clients to select their own materials to create chairs that perfectly align with their unique preferences

### Chair Frame Finishes



## Add-Ons



#### Ganging mechanism

Upgrade your chairs with our practical ganging mechanism. Seamlessly link one chair to another, providing stability and alignment for events and gatherings.



### Webbed seating

Elevate your banquet chairs with the addition of webbed seating, designed for enhanced comfort.