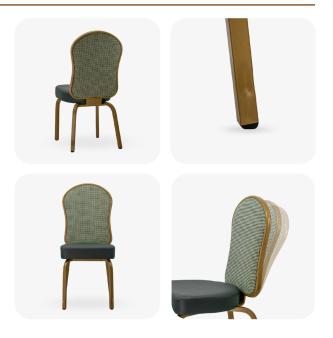

### **PRODUCT FEATURES**

- 1 Stacks 10 High
- 2 Nickel Plated Swivel Glides
- 3 10 Year Warranty
- 4 Cal 117 Fire Safety Rating
- 5 Fully Welded 12 Gauge Aluminum Frame

## PRODUCT SPECIFICATIONS

| Eldric Banquet Chair Specifications |            |
|-------------------------------------|------------|
| Overall Height                      | 36.5 in    |
| Overall Width                       | 16.5 in    |
| Overall Depth                       | 21.5 in    |
| Seat Height                         | 18 in      |
| Seat Width                          | 16 in      |
| Seat Depth                          | 16 in      |
| Seat Foam Thickness                 | 2.5 in     |
| Weight                              | 16 lb      |
| Weight Capacity                     | 400 pounds |
| Frame Material                      | Aluminum   |
| COM Seat Total                      | 0.4 yards  |
| COM Back Total                      | 0.7 yards  |
|                                     |            |

#### Ganging mechanism

Upgrade your chairs with our practical ganging mechanism. Seamlessly link one chair to another, providing stability and alignment for events and gatherings.

### Webbed seating

Elevate your banquet chairs with the addition of webbed seating, designed for enhanced comfort.