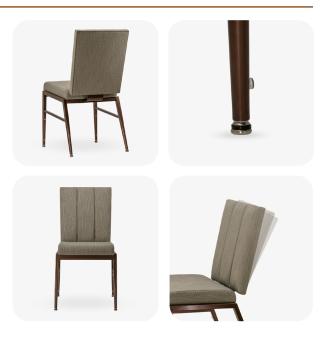

# Ella Stackable Aluminum Banquet Chair

SKU: 4062-AL-BQT

Boasting durability and sophistication, it features a robust aluminum frame for enduring quality. The **flex-back** design offers unparalleled comfort, elevating your guests' experience. Plus, its **stackable** design and glides make storage and arrangement effortless, making it the ideal choice for any event setting.

### **PRODUCT FEATURES**

- 1 Stacks 10 High
- 2 Nickel Plated Swivel Glides
- 3 10 Year Warranty
- 4 Cal 117 Fire Safety Rating
- 5 Fully Welded 12 Gauge Aluminum Frame