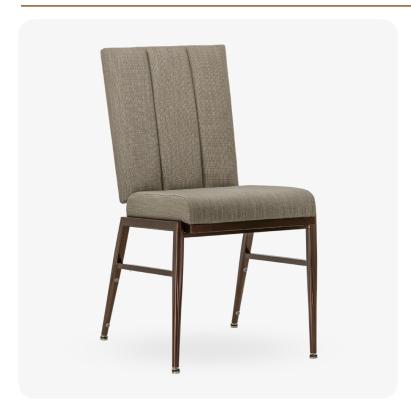

# Ella Stackable Aluminum Banquet Chair

SKU: 4062-AL-BQT

Boasting durability and sophistication, it features a robust aluminum frame for enduring quality. The **flex-back** design offers unparalleled comfort, elevating your guests' experience. Plus, its **stackable** design and glides make storage and arrangement effortless, making it the ideal choice for any event setting.

### **PRODUCT FEATURES**

- 1 Stacks 10 High
- 2 Nickel Plated Swivel Glides
- 3 10 Year Warranty
- 4 Cal 117 Fire Safety Rating
- 5 Fully Welded 12 Gauge Aluminum Frame

## PRODUCT SPECIFICATIONS

| Ella Banquet Chair Specifications |            |
|-----------------------------------|------------|
| Overall Height                    | 34.5 in    |
| Overall Width                     | 18.5 in    |
| Overall Depth                     | 24 in      |
| Seat Height                       | 18 in      |
| Seat Width                        | 15.5 in    |
| Seat Depth                        | 16.5 in    |
| Seat Foam Thickness               | 2.5 in     |
| Weight                            | 18 lbs     |
| Weight Capacity                   | 400 pounds |
| Frame Material                    | Aluminum   |
| COM Seat Total                    | 0.4 yards  |
| COM Back Total                    | 0.7 yards  |