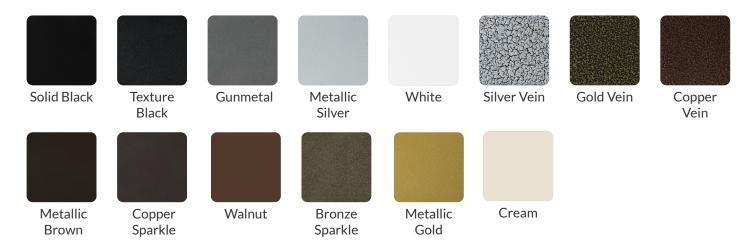

| 15.5 in    |
| Seat Depth                        | 16.5 in    |
| Seat Foam Thickness               | 2.5 in     |
| Weight                            | 18 lbs     |
| Weight Capacity                   | 400 pounds |
| Frame Material                    | Aluminum   |
| COM Seat Total                    | 0.4 yards  |
| COM Back Total                    | 0.7 yards  |

## SeatingExpert

## **Ella** Customization

CRAFTED FOR UNIQUE BRANDS

## Upholstery Options 😭



Visit our **Upholstery Collection** page to search through thousands of upholstery options.

Our company offers the option of COM (Customer's Own Material) in our chair production, enabling clients to select their own materials to create chairs that perfectly align with their unique preferences

## Chair Frame Finishes



## Add-Ons



### Ganging mechanism

Upgrade your chairs with our practical ganging mechanism. Seamlessly link one chair to another, providing stability and alignment for events and gatherings.



### Webbed seating

Elevate your banquet chairs with the addition of webbed seating, designed for enhanced comfort.