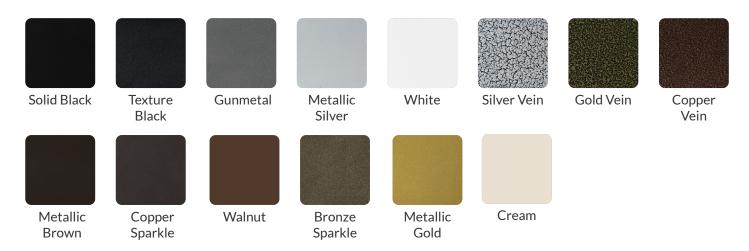

in      |
| Seat Foam Thickness                         | 2.5 in     |
| Weight                                      | 11 lb      |
| Weight Capacity                             | 400 pounds |
| Frame Material                              | Aluminum   |
| COM Seat Total                              | 0.35 yards |
| COM Back Total                              | 0.45 yards |

## SeatingExpert

# **Everett** Customization

CRAFTED FOR UNIQUE BRANDS

## Upholstery Options 😭



Visit our **Upholstery Collection** page to search through thousands of upholstery options.

Our company offers the option of COM (Customer's Own Material) in our chair production, enabling clients to select their own materials to create chairs that perfectly align with their unique preferences

## Chair Frame Finishes



## Add-Ons



#### Ganging mechanism

Upgrade your chairs with our practical ganging mechanism. Seamlessly link one chair to another, providing stability and alignment for events and gatherings.



### Webbed seating

Elevate your banquet chairs with the addition of webbed seating, designed for enhanced comfort.