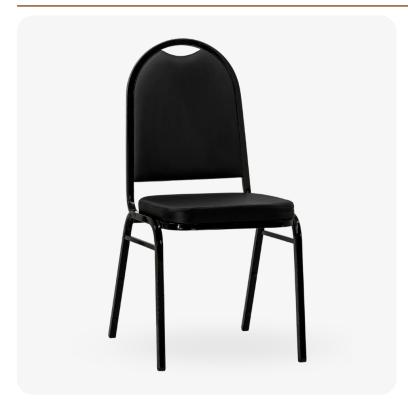

# **Everett Stackable Aluminum Banquet Chair**

SKU: 2042-AL-BQT

Thoughtfully designed to seamlessly marry durability and elegance, this chair showcases a sturdy aluminum frame that guarantees enduring performance. What sets it apart even more is its **stackable** design and **glide feature**, which simplify both storage and arrangement, making it a versatile and pragmatic choice.

### PRODUCT FEATURES

- 1 Stacks 10 High
- 2 Nickel Plated Swivel Glides
- 3 10 Year Warranty
- 4 Cal 117 Fire Safety Rating
- 5 Fully Welded 12 Gauge Aluminum Frame

### PRODUCT SPECIFICATIONS

| <b>Everett Banquet Chair Specifications</b> |            |
|---------------------------------------------|------------|
| Overall Height                              | 38 in      |
| Overall Width                               | 17.5 in    |
| Overall Depth                               | 23 in      |
| Seat Height                                 | 18 in      |
| Seat Width                                  | 15 in      |
| Seat Depth                                  | 15 in      |
| Seat Foam Thickness                         | 2.5 in     |
| Weight                                      | 11 lb      |
| Weight Capacity                             | 400 pounds |
| Frame Material                              | Aluminum   |
| COM Seat Total                              | 0.35 yards |
| COM Back Total                              | 0.45 yards |