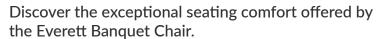

# **Everett Stackable Aluminum Banquet Chair**

SKU: 2042-AL-BQT

Thoughtfully designed to seamlessly marry durability and elegance, this chair showcases a sturdy aluminum frame that guarantees enduring performance. What sets it apart even more is its **stackable** design and **glide feature**, which simplify both storage and arrangement, making it a versatile and pragmatic choice.

### PRODUCT FEATURES

- 1 Stacks 10 High
- 2 Nickel Plated Swivel Glides
- 3 10 Year Warranty
- 4 Cal 117 Fire Safety Rating
- 5 Fully Welded 12 Gauge Aluminum Frame

### PRODUCT SPECIFICATIONS

| <b>Everett Banquet Chair Specifications</b> |            |
|---------------------------------------------|------------|
| Overall Height                              | 38 in      |
| Overall Width                               | 17.5 in    |
| Overall Depth                               | 23 in      |
| Seat Height                                 | 18 in      |
| Seat Width                                  | 15 in      |
| Seat Depth                                  | 15 in      |
| Seat Foam Thickness                         | 2.5 in     |
| Weight                                      | 11 lb      |
| Weight Capacity                             | 400 pounds |
| Frame Material                              | Aluminum   |
| COM Seat Total                              | 0.35 yards |
| COM Back Total                              | 0.45 yards |