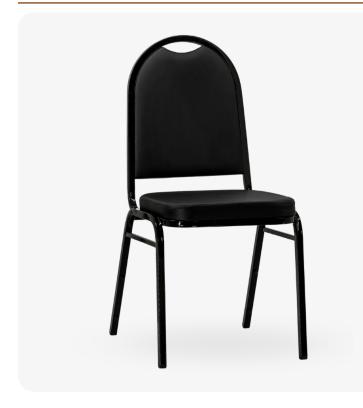

# **Everett Stackable Steel Banquet Chair**

SKU: 2042-ST-BQT

Discover the exceptional seating comfort offered by the Everett Steel Banquet Chair.

Thoughtfully designed to seamlessly combine durability and elegance, this chair showcases a robust steel frame that ensures enduring performance. What sets it apart even more is its **stackable** design and **glide feature**, which simplify both storage and arrangement, making it a versatile and pragmatic choice.

#### **PRODUCT FEATURES**

- 1 Stacks 10 High
- 2 Nickel Plated Swivel Glides
- 3 10 Year Warranty
- 4 Cal 117 Fire Safety Rating
- 5 Fully Welded 18 Gauge Steel Frame