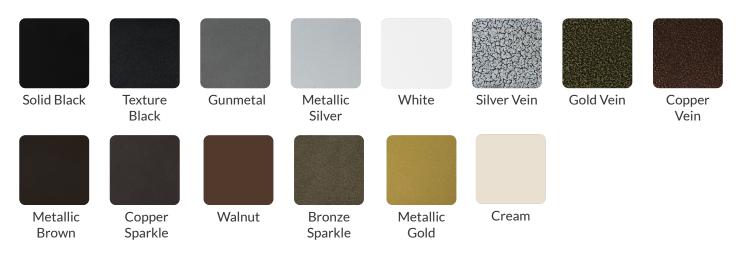

|
| Seat Depth                           | 15 in      |
| Seat Foam Thickness                  | 2.5 in     |
| Weight                               | 12 lb      |
| Weight Capacity                      | 500 pounds |
| Frame Material                       | Steel      |
| COM Seat Total                       | 0.35 yards |
| COM Back Total                       | 0.45 yards |

# **Everett** Customization

CRAFTED FOR UNIQUE BRANDS

## Upholstery Options 😍

#### Visit our <u>Upholstery Collection</u> page to search through thousands of upholstery options.

Our company offers the option of COM (Customer's Own Material) in our chair production, enabling clients to select their own materials to create chairs that perfectly align with their unique preferences

## **Chair Frame Finishes**



## Add-Ons



#### Ganging mechanism

Upgrade your chairs with our practical ganging mechanism. Seamlessly link one chair to another, providing stability and alignment for events and gatherings.



#### Webbed seating

Elevate your banquet chairs with the addition of webbed seating, designed for enhanced comfort.