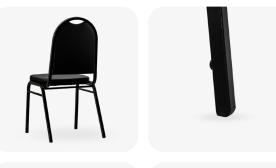

#### **PRODUCT FEATURES**

- 1 Stacks 10 High
- 2 Nickel Plated Swivel Glides
- 3 10 Year Warranty
- 4 Cal 117 Fire Safety Rating
- 5 Fully Welded 18 Gauge Steel Frame

#### Ganging mechanism

Upgrade your chairs with our practical ganging mechanism. Seamlessly link one chair to another, providing stability and alignment for events and gatherings.