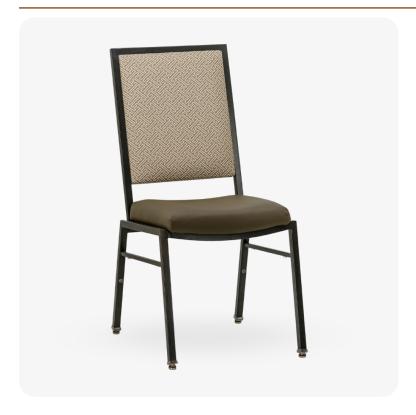

# Harlan Stackable Aluminum Banquet Chair

SKU: 1062-AL-BQT

# Uncover the extraordinary seating experience provided by the Harlan Event Chair.

Designed to seamlessly blend durability and elegance, this chair boasts a robust aluminum frame for enduring performance. Additionally, its **stackable** configuration and **glide feature** streamline both storage and arrangement, making it a versatile choice for any event setting.

#### **PRODUCT FEATURES**

- 1 Stacks 10 High
- 2 Nickel Plated Swivel Glides
- 3 10 Year Warranty
- 4 Cal 117 Fire Safety Rating
- 5 Fully Welded 12 Gauge Aluminum Frame