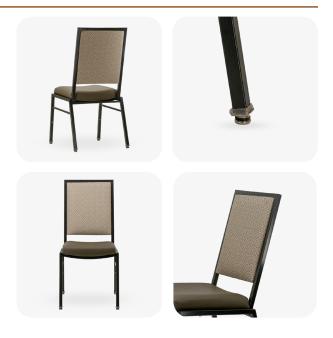

#### **PRODUCT FEATURES**

- 1 Stacks 10 High
- 2 Nickel Plated Swivel Glides
- 3 10 Year Warranty
- 4 Cal 117 Fire Safety Rating
- 5 Fully Welded 12 Gauge Aluminum Frame

#### **PRODUCT SPECIFICATIONS**

| Harlan Banquet Chair Specifications |            |
|-------------------------------------|------------|
| Overall Height                      | 34 in      |
| Overall Width                       | 18 in      |
| Overall Depth                       | 23 in      |
| Seat Height                         | 18 in      |
| Seat Width                          | 15.5 in    |
| Seat Depth                          | 14.5 in    |
| Seat Foam Thickness                 | 2.5 in     |
| Weight                              | 14.5 lb    |
| Weight Capacity                     | 400 pounds |
| Frame Material                      | Aluminum   |
| COM Seat Total                      | 0.4 yards  |
| COM Back Total                      | 0.5 yards  |