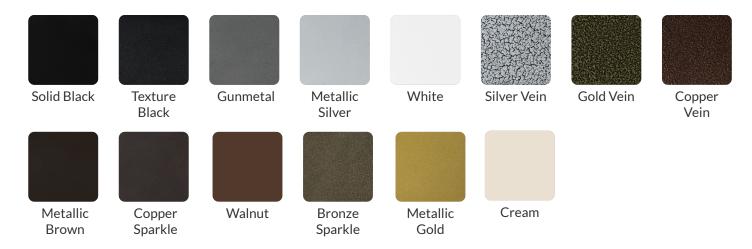

|
| Seat Depth                          | 14.5 in    |
| Seat Foam Thickness                 | 2.5 in     |
| Weight                              | 14.5 lb    |
| Weight Capacity                     | 400 pounds |
| Frame Material                      | Aluminum   |
| COM Seat Total                      | 0.4 yards  |
| COM Back Total                      | 0.5 yards  |

### SeatingExpert

## Harlan Customization

CRAFTED FOR UNIQUE BRANDS

### Upholstery Options 💸



Visit our **Upholstery Collection** page to search through thousands of upholstery options.

Our company offers the option of COM (Customer's Own Material) in our chair production, enabling clients to select their own materials to create chairs that perfectly align with their unique preferences

### Chair Frame Finishes



### Add-Ons



#### Ganging mechanism

Upgrade your chairs with our practical ganging mechanism. Seamlessly link one chair to another, providing stability and alignment for events and gatherings.



### Webbed seating

Elevate your banquet chairs with the addition of webbed seating, designed for enhanced comfort.