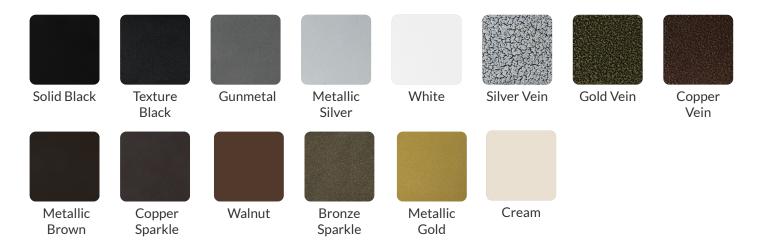

|
| Weight Capacity                    | 400 pounds |
| Frame Material                     | Aluminum   |
| COM Seat Total                     | 0.35 yards |
| COM Back Total                     | 0.7 yards  |

### **PRODUCT FEATURES**

- 1 Stacks 10 High
- 2 Nickel Plated Swivel Glides
- 3 10 Year Warranty
- 4 Cal 117 Fire Safety Rating
- Fully Welded 12 Gauge Aluminum Frame

# SeatingExpert

# Lucca Customization

CRAFTED FOR UNIQUE BRANDS

## Upholstery Options 😭



Visit our **Upholstery Collection** page to search through thousands of upholstery options.

Our company offers the option of COM (Customer's Own Material) in our chair production, enabling clients to select their own materials to create chairs that perfectly align with their unique preferences

## Chair Frame Finishes



## Add-Ons



#### Ganging mechanism

Upgrade your chairs with our practical ganging mechanism. Seamlessly link one chair to another, providing stability and alignment for events and gatherings.



### Webbed seating

Elevate your banquet chairs with the addition of webbed seating, designed for enhanced comfort.