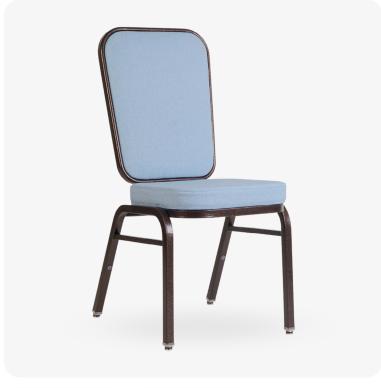

# Lucca Stackable Aluminum Banquet Chair

SKU: 3042-AL-BQT

Experience Excellence with Seating Expert, Your Hospitality Partner of Choice.

Elevate your event with the Lucca Banquet Chair, where durability and sophistication combine seamlessly.

Its robust aluminum frame ensures long-lasting performance, while the ergonomic design and **flex-back** guarantee unparalleled comfort for your guests. Effortless **stacking** and glide-equipped for easy setup and storage, the Eliseo is the ultimate choice to enhance any occasion. Choose the Lucca Banquet Chair for lasting quality, versatility, and guest satisfaction.

### PRODUCT SPECIFICATIONS

| Lucca Banquet Chair Specifications |            |
|------------------------------------|------------|
| Overall Height                     | 37 in      |
| Overall Width                      | 18 in      |
| Overall Depth                      | 21.5 in    |
| Seat Height                        | 18 in      |
| Seat Width                         | 15.5 in    |
| Seat Depth                         | 15.5 in    |
| Seat Foam Thickness                | 2.5 in     |
| Weight                             | 15.5 lb    |
| Weight Capacity                    | 400 pounds |
| Frame Material                     | Aluminum   |
| COM Seat Total                     | 0.35 yards |
| COM Back Total                     | 0.7 yards  |