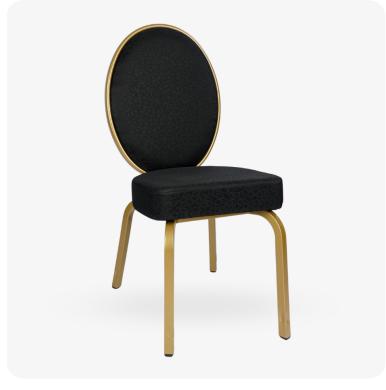

## Ophelia Stackable Aluminum Banquet Chair

SKU: 4052-AL-BQT

Experience Excellence with Seating Expert, Your Hospitality Partner of Choice.

Discover the Ophelia Banquet Chair, where durability and elegance seamlessly unite.

Crafted with a robust aluminum frame and featuring a **flexible backrest**, this chair ensures enduring performance, making it the perfect choice for all your events. Its ergonomic design guarantees unmatched comfort, further enhanced by its **stackability** and glides for added convenience in your hospitality setting. Choose the Ophelia for lasting comfort and versatile event seating.

#### PRODUCT SPECIFICATIONS

| Ophelia Banquet Chair Specifications |            |
|--------------------------------------|------------|
| Overall Height                       | 36.5 in    |
| Overall Width                        | 16.5 in    |
| Overall Depth                        | 23.5 in    |
| Seat Height                          | 18 in      |
| Seat Width                           | 16 in      |
| Seat Depth                           | 16 in      |
| Seat Foam Thickness                  | 2.5 in     |
| Weight                               | 16 lb      |
| Weight Capacity                      | 400 pounds |
| Frame Material                       | Aluminum   |
| COM Seat Total                       | 0.4 yards  |
| COM Back Total                       | 0.7 yards  |

### **PRODUCT FEATURES**

- 1 Stacks 10 High
- 2 Nickel Plated Swivel Glides
- 3 10 Year Warranty
- 4 Cal 117 Fire Safety Rating
- 5 Fully Welded 12 Gauge Aluminum Frame