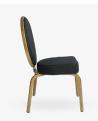

## Ophelia Stackable Aluminum Banquet Chair

SKU: 4052-AL-BQT

Experience Excellence with Seating Expert, Your Hospitality Partner of Choice.

Discover the Ophelia Banquet Chair, where durability and elegance seamlessly unite.

Crafted with a robust aluminum frame and featuring a **flexible backrest**, this chair ensures enduring performance, making it the perfect choice for all your events. Its ergonomic design guarantees unmatched comfort, further enhanced by its **stackability** and glides for added convenience in your hospitality setting. Choose the Ophelia for lasting comfort and versatile event seating.