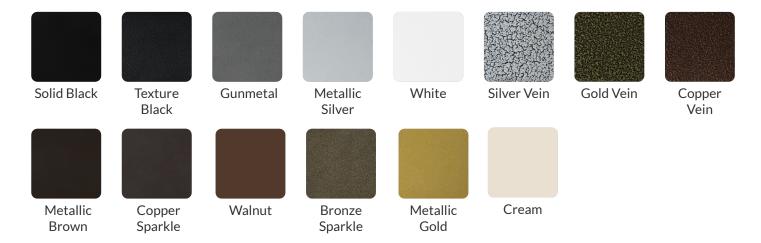

pacity                      | 400 pounds |
| Frame Material                       | Aluminum   |
| COM Seat Total                       | 0.4 yards  |
| COM Back Total                       | 0.7 yards  |

### **PRODUCT FEATURES**

- 1 Stacks 10 High
- 2 Nickel Plated Swivel Glides
- 3 10 Year Warranty
- 4 Cal 117 Fire Safety Rating
- 5 Fully Welded 12 Gauge Aluminum Frame

## SeatingExpert

# **Ophelia** Customization

CRAFTED FOR UNIQUE BRANDS

## Upholstery Options 😭



Visit our **Upholstery Collection** page to search through thousands of upholstery options.

Our company offers the option of COM (Customer's Own Material) in our chair production, enabling clients to select their own materials to create chairs that perfectly align with their unique preferences

## Chair Frame Finishes



## Add-Ons



#### Ganging mechanism

Upgrade your chairs with our practical ganging mechanism. Seamlessly link one chair to another, providing stability and alignment for events and gatherings.



### Webbed seating

Elevate your banquet chairs with the addition of webbed seating, designed for enhanced comfort.