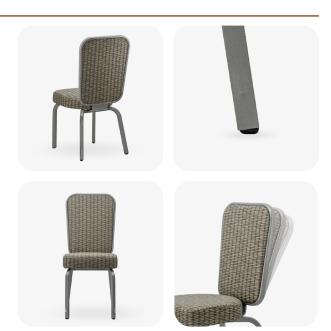

## Explore the remarkable seating experience provided by the Tatum Event Chair.

Crafted to blend durability and elegance seamlessly, this chair features a sturdy aluminum frame that guarantees long-lasting performance. The innovative **flex-back** design promises unmatched comfort, enhancing your guests' overall event enjoyment. Furthermore, its **stackable** configuration and **glides** simplify both storage and arrangement.

### **PRODUCT FEATURES**

- 1 Stacks 10 High
- 2 Nickel plated Swivel Glides
- 3 10 Year Warranty
- 4 Cal 117 Fire Safety Rating