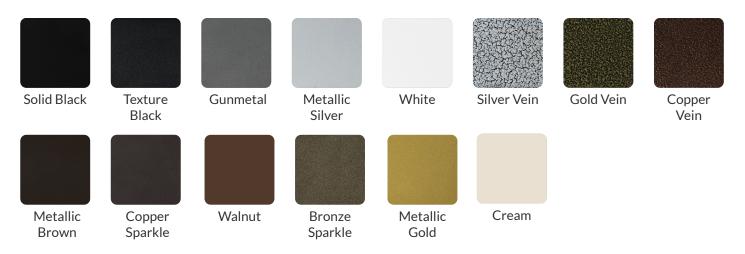

| 16 in      |
| Seat Depth                         | 16 in      |
| Seat Foam Thickness                | 2.5 in     |
| Weight                             | 16 lb      |
| Weight Capacity                    | 400 pounds |
| Frame Material                     | Aluminum   |
| COM Seat Total                     | 0.4 yards  |
| COM Back Total                     | 0.7 yards  |

# Tatum Customization

CRAFTED FOR UNIQUE BRANDS

### Upholstery Options 😍

#### Visit our <u>Upholstery Collection</u> page to search through thousands of upholstery options.

Our company offers the option of COM (Customer's Own Material) in our chair production, enabling clients to select their own materials to create chairs that perfectly align with their unique preferences

### **Chair Frame Finishes**



### Add-Ons



#### Ganging mechanism

Upgrade your chairs with our practical ganging mechanism. Seamlessly link one chair to another, providing stability and alignment for events and gatherings.



#### Webbed seating

Elevate your banquet chairs with the addition of webbed seating, designed for enhanced comfort.