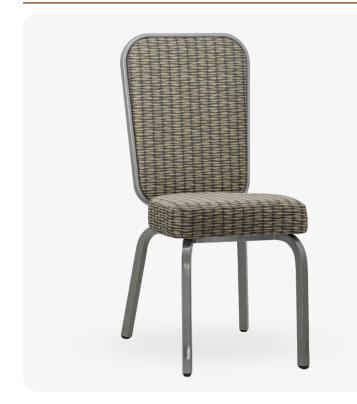

# **Tatum Stackable Aluminum Banquet Chair**

SKU: 3052-AL-BQT

## Explore the remarkable seating experience provided by the Tatum Event Chair.

Crafted to blend durability and elegance seamlessly, this chair features a sturdy aluminum frame that guarantees long-lasting performance. The innovative **flex-back** design promises unmatched comfort, enhancing your guests' overall event enjoyment. Furthermore, its **stackable** configuration and **glides** simplify both storage and arrangement.

### **PRODUCT FEATURES**

- 1 Stacks 10 High
- 2 Nickel plated Swivel Glides
- 3 10 Year Warranty
- 4 Cal 117 Fire Safety Rating

### PRODUCT SPECIFICATIONS

| Tatum Banquet Chair Specifications |            |
|------------------------------------|------------|
| Overall Height                     | 36.5 in    |
| Overall Width                      | 16.5 in    |
| Overall Depth                      | 23.5 in    |
| Seat Height                        | 18 in      |
| Seat Width                         | 16 in      |
| Seat Depth                         | 16 in      |
| Seat Foam Thickness                | 2.5 in     |
| Weight                             | 16 lb      |
| Weight Capacity                    | 400 pounds |
| Frame Material                     | Aluminum   |
| COM Seat Total                     | 0.4 yards  |
| COM Back Total                     | 0.7 yards  |