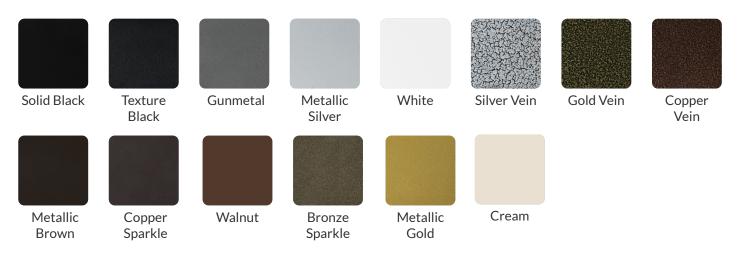

| 16 in      |
| Seat Depth                          | 16 in      |
| Seat Foam Thickness                 | 2.5 in     |
| Weight                              | 19 lb      |
| Weight Capacity                     | 400 pounds |
| Frame Material                      | Aluminum   |
| COM Seat Total                      | 0.4 yards  |
| COM Back Total                      | 0.7 yards  |

# Thalia Customization

CRAFTED FOR UNIQUE BRANDS

### Upholstery Options 😍

#### Visit our <u>Upholstery Collection</u> page to search through thousands of upholstery options.

Our company offers the option of COM (Customer's Own Material) in our chair production, enabling clients to select their own materials to create chairs that perfectly align with their unique preferences

### **Chair Frame Finishes**



### Add-Ons



#### Ganging mechanism

Upgrade your chairs with our practical ganging mechanism. Seamlessly link one chair to another, providing stability and alignment for events and gatherings.



#### Webbed seating

Elevate your banquet chairs with the addition of webbed seating, designed for enhanced comfort.