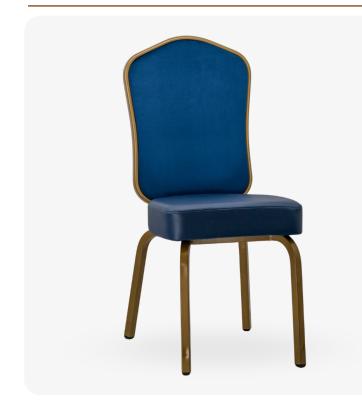

# **Thalia Stackable Aluminum Banquet Chair**

SKU: 2052-AL-BQT

## Discover the exceptional event seating offered by the Thalia Banquet Chair.

With its combination of durability and sophistication, this chair boasts a robust aluminum frame, ensuring enduring quality. The **flex-back** design offers unparalleled comfort, elevating your guests' experience to the next level. Additionally, its **stackable** design and **glides** make storage and arrangement effortless, making it the ideal choice for any event setting.

### **PRODUCT FEATURES**

- 1 Stacks 10 High
- 2 Nickel Plated Swivel Glides
- 3 10 Year Warranty
- 4 Cal 117 Fire Safety Rating

### PRODUCT SPECIFICATIONS

| Thalia Banquet Chair Specifications |            |
|-------------------------------------|------------|
| Overall Height                      | 36.5 in    |
| Overall Width                       | 16.5 in    |
| Overall Depth                       | 23 in      |
| Seat Height                         | 18 in      |
| Seat Width                          | 16 in      |
| Seat Depth                          | 16 in      |
| Seat Foam Thickness                 | 2.5 in     |
| Weight                              | 19 lb      |
| Weight Capacity                     | 400 pounds |
| Frame Material                      | Aluminum   |
| COM Seat Total                      | 0.4 yards  |
| COM Back Total                      | 0.7 yards  |