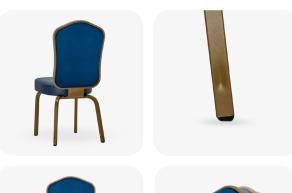

## Discover the exceptional event seating offered by the Thalia Banquet Chair.

With its combination of durability and sophistication, this chair boasts a robust aluminum frame, ensuring enduring quality. The **flex-back** design offers unparalleled comfort, elevating your guests' experience to the next level. Additionally, its **stackable** design and **glides** make storage and arrangement effortless, making it the ideal choice for any event setting.

### **PRODUCT FEATURES**

- 1 Stacks 10 High
- 2 Nickel Plated Swivel Glides
- 3 10 Year Warranty
- 4 Cal 117 Fire Safety Rating