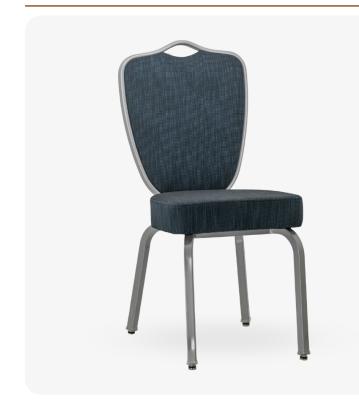

# **Theron Stackable Aluminum Banquet Chair**

SKU: 5025-AL-BQT

## Discover the exceptional seating experience offered by the Theron Event Chair.

Designed to seamlessly fuse durability and elegance, this chair showcases a robust aluminum frame that ensures enduring performance. The innovative **flex-back** design assures unparalleled comfort. Additionally, its **stackable** configuration and glide feature streamline both storage and arrangement, making it a versatile choice for any event setting.

### **PRODUCT FEATURES**

- 1 Stacks 10 High
- 2 Nickel Plated Swivel Glides
- 3 10 Year Warranty
- 4 Cal 117 Fire Safety Rating

### PRODUCT SPECIFICATIONS

| Theron Banquet Chair Specifications |            |
|-------------------------------------|------------|
| Overall Height                      | 36.5 in    |
| Overall Width                       | 16.5 in    |
| Overall Depth                       | 23.5 in    |
| Seat Height                         | 18 in      |
| Seat Width                          | 16 in      |
| Seat Depth                          | 16 in      |
| Seat Foam Thickness                 | 2.5 in     |
| Weight                              | 13.5 lb    |
| Weight Capacity                     | 400 pounds |
| Frame Material                      | Aluminum   |
| COM Seat Total                      | 0.4 yards  |
| COM Back Total                      | 0.75 yards |