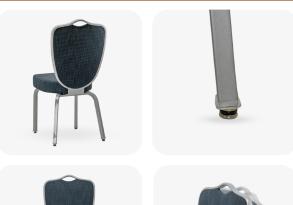

## Discover the exceptional seating experience offered by the Theron Event Chair.

Designed to seamlessly fuse durability and elegance, this chair showcases a robust aluminum frame that ensures enduring performance. The innovative **flex-back** design assures unparalleled comfort. Additionally, its **stackable** configuration and glide feature streamline both storage and arrangement, making it a versatile choice for any event setting.

### **PRODUCT FEATURES**

- 1 Stacks 10 High
- 2 Nickel Plated Swivel Glides
- 3 10 Year Warranty
- 4 Cal 117 Fire Safety Rating