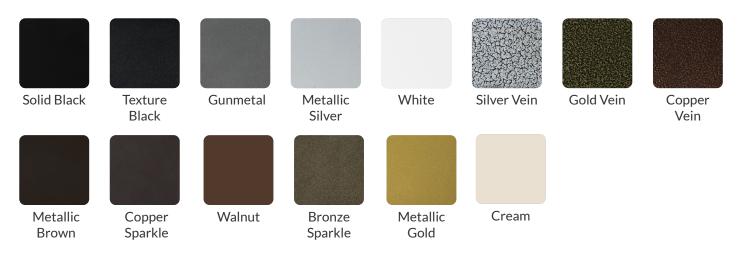

| 16 in      |
| Seat Depth                          | 16 in      |
| Seat Foam Thickness                 | 2.5 in     |
| Weight                              | 13.5 lb    |
| Weight Capacity                     | 400 pounds |
| Frame Material                      | Aluminum   |
| COM Seat Total                      | 0.4 yards  |
| COM Back Total                      | 0.75 yards |

# Theron Customization

CRAFTED FOR UNIQUE BRANDS

### Upholstery Options 😍

#### Visit our <u>Upholstery Collection</u> page to search through thousands of upholstery options.

Our company offers the option of COM (Customer's Own Material) in our chair production, enabling clients to select their own materials to create chairs that perfectly align with their unique preferences

### **Chair Frame Finishes**



### Add-Ons



#### Ganging mechanism

Upgrade your chairs with our practical ganging mechanism. Seamlessly link one chair to another, providing stability and alignment for events and gatherings.



#### Webbed seating

Elevate your banquet chairs with the addition of webbed seating, designed for enhanced comfort.