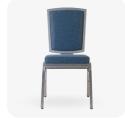

# Voss Stackable Aluminum Banquet Chair

SKU: 4042-AL-BQT

Experience Excellence with Seating Expert, Your Hospitality Partner of Choice.

Introducing the Voss Banquet Chair – a perfect blend of durability and sophistication for your event needs.

Crafted with a robust aluminum frame, this chair ensures longevity for all your events. Its ergonomic design and **flex-back** provide unmatched comfort, elevating your guests' satisfaction to new heights. Effortless **stacking** and glides simplify storage and setup, making it the ultimate choice for any event.