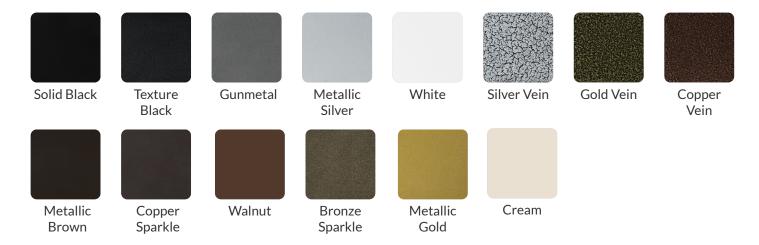

|
| Weight Capacity                   | 400 pounds |
| Frame Material                    | Aluminum   |
| COM Seat Total                    | 0.4 yards  |
| COM Back Total                    | 0.5 yards  |

## **PRODUCT FEATURES**

- 1 Stacks 10 High
- 2 Nickel Plated Swivel Glides
- 3 10 Year Warranty
- 4 Cal 117 Fire Safety Rating
- 5 Fully Welded 12 Gauge Aluminum Frame

## SeatingExpert

## **Voss** Customization

CRAFTED FOR UNIQUE BRANDS

## Upholstery Options 💸



Visit our **Upholstery Collection** page to search through thousands of upholstery options.

Our company offers the option of COM (Customer's Own Material) in our chair production, enabling clients to select their own materials to create chairs that perfectly align with their unique preferences

## Chair Frame Finishes



## Add-Ons



## Ganging mechanism

Upgrade your chairs with our practical ganging mechanism. Seamlessly link one chair to another, providing stability and alignment for events and gatherings.



#### Webbed seating

Elevate your banquet chairs with the addition of webbed seating, designed for enhanced comfort.