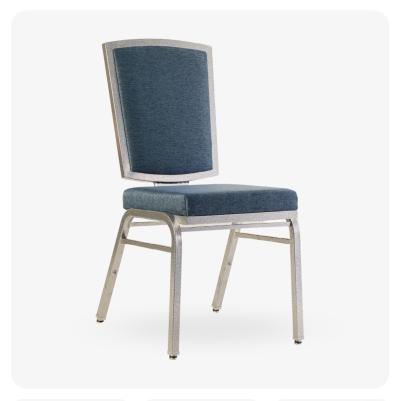

# Voss Stackable Aluminum Banquet Chair

SKU: 4042-AL-BQT

Experience Excellence with Seating Expert, Your Hospitality Partner of Choice.

Introducing the Voss Banquet Chair – a perfect blend of durability and sophistication for your event needs.

Crafted with a robust aluminum frame, this chair ensures longevity for all your events. Its ergonomic design and **flex-back** provide unmatched comfort, elevating your guests' satisfaction to new heights. Effortless **stacking** and glides simplify storage and setup, making it the ultimate choice for any event.

### PRODUCT SPECIFICATIONS

| Voss Banquet Chair Specifications |            |
|-----------------------------------|------------|
| Overall Height                    | 35.5 in    |
| Overall Width                     | 18 in      |
| Overall Depth                     | 22 in      |
| Seat Height                       | 18 in      |
| Seat Width                        | 15 in      |
| Seat Depth                        | 15.5 in    |
| Seat Foam Thickness               | 2.5 in     |
| Weight                            | 16 lb      |
| Weight Capacity                   | 400 pounds |
| Frame Material                    | Aluminum   |
| COM Seat Total                    | 0.4 yards  |
| COM Back Total                    | 0.5 yards  |

## **PRODUCT FEATURES**

- 1 Stacks 10 High
- 2 Nickel Plated Swivel Glides
- 3 10 Year Warranty
- 4 Cal 117 Fire Safety Rating
- 5 Fully Welded 12 Gauge Aluminum Frame