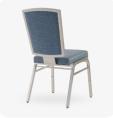

# Voss Stackable Aluminum Banquet Chair

SKU: 4042-AL-BQT

Experience Excellence with Seating Expert, Your Hospitality Partner of Choice.

Introducing the Voss Banquet Chair – a perfect blend of durability and sophistication for your event needs.

Crafted with a robust aluminum frame, this chair ensures longevity for all your events. Its ergonomic design and **flex-back** provide unmatched comfort, elevating your guests' satisfaction to new heights. Effortless **stacking** and glides simplify storage and setup, making it the ultimate choice for any event.